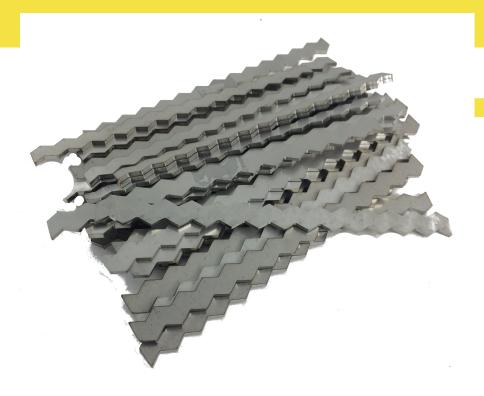

# TEAIS GRAP DENTADA, STAINLESS STEEL TOOTHED PIECES FOR BLOCKING CRACKS AND FISSURES.

## Descripción

TEAIS GRAP DENTADA is composed of pieces of stainless steel in toothed shape specially designed for blocking static cracks and fissures

## **Data sheet**

Compositionstainless steel toothed pieces