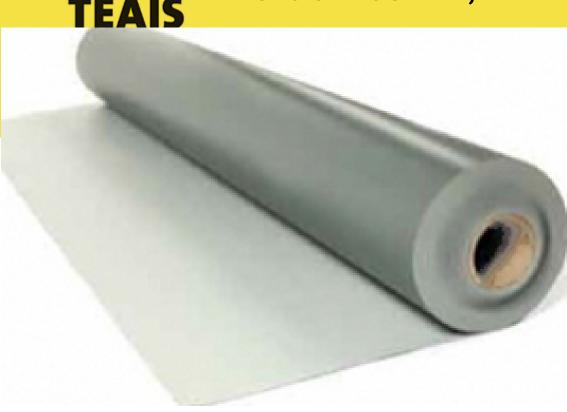

# Descrip

PVC sheet in grey colour. Plastified for waterproofing works. It is not compatible with bitumen, tars, solvent or oil. Suitable for waterproofing terraces and trafficable and non-trafficable decks. Suitable for applying in outdoor and indoor. Rollers of 1,78x20 m and 1,2 mm of thickness.