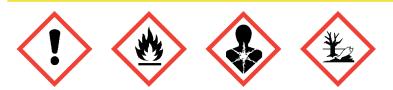

## Security

#### **Indications of danger:**

- H225: Highly flammable liquid and vapour.
- H304: May be fatal if swallowed and enters airways.
- H315: Causes skin irritation.
- H319: Causes serious eye irritation.
- H332: Harmful if inhaled.
- H335: May cause respiratory irritation.
- H351: Suspected of causing cancer.
- H362: May cause harm to breast-fed children.
- H373: May cause damage to organs through prolonged or repeated exposure .
- H411: Toxic to aquatic life with long lasting effects.