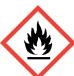

### **Indications of danger:**

H226: Flammable liquid and vapour.

H304: May be fatal if swallowed and enters airways.

H315: Causes skin irritation.

H319: Causes serious eye irritation.

H332: Harmful if inhaled.