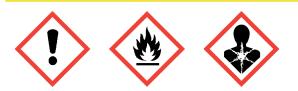

# Security

#### Indications of danger:

H225: Highly flammable liquid and vapour.

- H315: Causes skin irritation.
- H319: Causes serious eye irritation.
- H332: Harmful if inhaled.
- H373: May cause damage to organs through prolonged or repeated exposure .