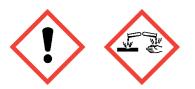

## Security

#### **Indications of danger:**

- H290: May be corrosive to metals.
- H302: Harmful if swallowed.
- H315: Causes skin irritation.
- H318: Causes serious eye damage.